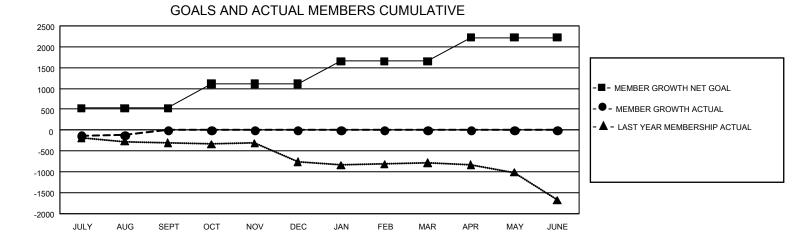

## GAT MONTHLY MEMBERSHIP PROGRESS REPORT

GMT Constitutional Area 1, Group D

REPORT DOES NOT INCLUDE CLUBS IN UNDISTRICTED AREAS.

| Clubs                 |               |           |               | Members               |                          |                         |                                                    |
|-----------------------|---------------|-----------|---------------|-----------------------|--------------------------|-------------------------|----------------------------------------------------|
| RESULTS FOR 2023-2024 |               |           |               | RESULTS FOR 2023-2024 |                          |                         |                                                    |
| QUARTER               | NEW CLUB GOAL | NEW CLUBS | DROPPED CLUBS | QUARTER               | EMBER GROWTH NET<br>GOAL | MEMBER GROWTH<br>ACTUAL | DROPPED MEMBERS<br>ACTUAL (including<br>transfers) |
| JULY/AUG/SEPT         | - 30          | 0         | 8             | JULY/AUG/SEPT         | 524                      | 535                     | 571                                                |
| OCT/NOV/DEC           | 33            | 0         | 0             | OCT/NOV/DEC           | 585                      | 0                       | 0                                                  |
| JAN/FEB/MAR           | 39            | 0         | 0             | JAN/FEB/MAR           | 544                      | 0                       | 0                                                  |
| APR/MAY/JUNE          | 63            | 0         | 0             | APR/MAY/JUNE          | 566                      | 0                       | 0                                                  |