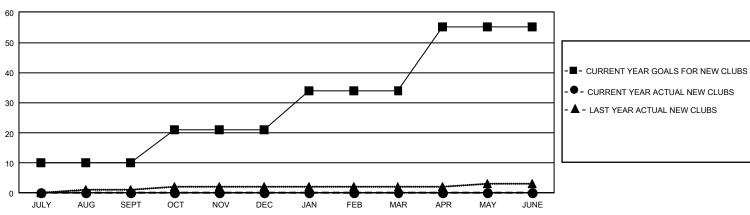

## GAT MONTHLY MEMBERSHIP PROGRESS REPORT

GMT Constitutional Area 1, Group D

REPORT DOES NOT INCLUDE CLUBS IN UNDISTRICTED AREAS.

| Clubs                 |               |           |               | Members               |                          |                         |                                                    |
|-----------------------|---------------|-----------|---------------|-----------------------|--------------------------|-------------------------|----------------------------------------------------|
| RESULTS FOR 2023-2024 |               |           |               | RESULTS FOR 2023-2024 |                          |                         |                                                    |
| QUARTER               | NEW CLUB GOAL | NEW CLUBS | DROPPED CLUBS | QUARTER               | EMBER GROWTH NET<br>GOAL | MEMBER GROWTH<br>ACTUAL | DROPPED MEMBERS<br>ACTUAL (including<br>transfers) |
| JULY/AUG/SEPT         | - 30          | 0         | 8             | JULY/AUG/SEPT         | 524                      | 535                     | 571                                                |
| OCT/NOV/DEC           | 33            | 0         | 0             | OCT/NOV/DEC           | 585                      | 0                       | 0                                                  |
| JAN/FEB/MAR           | 39            | 0         | 0             | JAN/FEB/MAR           | 544                      | 0                       | 0                                                  |
| APR/MAY/JUNE          | 63            | 0         | 0             | APR/MAY/JUNE          | 566                      | 0                       | 0                                                  |